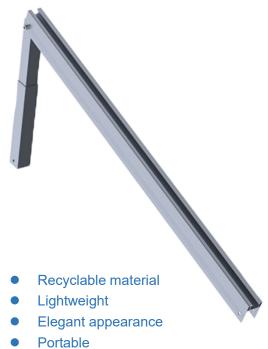

## **Aluminum Adjustable Tilt System**

Adjustable tilt racking system is made of Aluminum AL6005-T5, which is lightweight and of high performance.

The innovated design is suitable for most flat roof and ground solar system, and it's easy to install which can save your time and money.

## For ground or flat roof

- Easy to assemble
- Strong structure
- Steady and durable

You can adjust the tilt angle according to local longitude and latitude at any time of the year.

The adjustable tilt angle is around 0~10 degrees and by design.