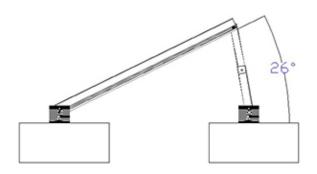

## Tilt angle range

## For ground or flat roof

- Easy to assemble
- Strong structure
- Steady and durable

You can adjust the tilt angle according to local longitude and latitude at any time of the year.

The adjustable tilt angle is around 0~10 degrees and by design.