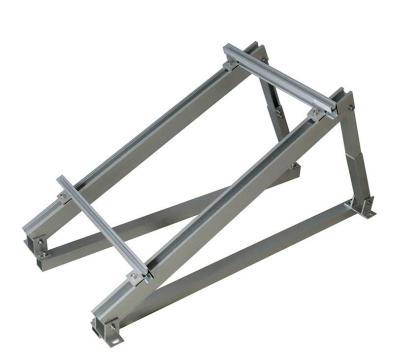

## **Aluminum Adjustable Tilt System**

Adjustable tilt racking system is made of Aluminum AL6005-T5, which is lightweight and of high performance.

The innovated design is suitable for most flat roof and ground solar system, and it's easy to install which can save your time and money.

## For ground or flat roof

- Easy to assemble
- Strong structure
- Steady and durable

You can adjust the tilt angle according to local longitude and latitude at any time of the year.

The adjustable tilt angle is around 0~10 degrees and by design.