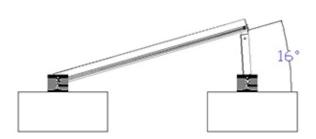

## Tilt angle range

## For ground or flat roof

- Easy to assemble
- Strong structure
- Steady and durable

You can adjust the tilt angle according to local longitude and latitude at any time of the year.

The adjustable tilt angle is around 0~10 degrees and by design.